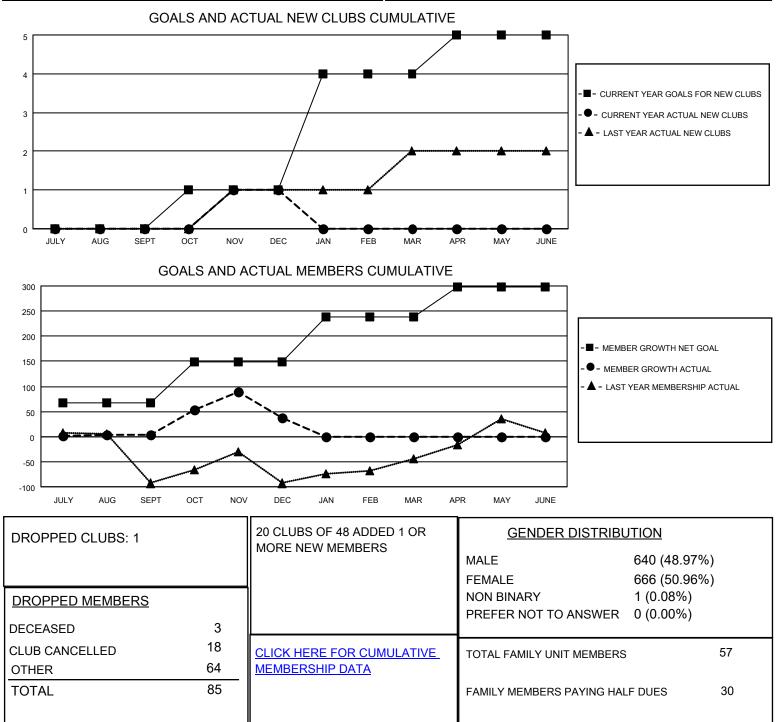

## LOCATION ZAMBIA

District 413

Results as of: 12/31/2022

| Clubs                 |               |           |               | Members               |                       |                         |                                                    |
|-----------------------|---------------|-----------|---------------|-----------------------|-----------------------|-------------------------|----------------------------------------------------|
| RESULTS FOR 2022-2023 |               |           |               | RESULTS FOR 2022-2023 |                       |                         |                                                    |
| QUARTER               | NEW CLUB GOAL | NEW CLUBS | DROPPED CLUBS | QUARTER               | ER GROWTH NET<br>GOAL | MEMBER GROWTH<br>ACTUAL | DROPPED<br>MEMBERS ACTUAL<br>(including transfers) |
| JULY/AUG/SEPT         | 0             | 0         | 0             | JULY/AUG/SEPT         | 68                    | 13                      | 7                                                  |
| OCT/NOV/DEC           | 1             | 1         | 1             | OCT/NOV/DEC           | 80                    | 121                     | 78                                                 |
| JAN/FEB/MAR           | 3             | 0         | 0             | JAN/FEB/MAR           | 90                    | 0                       | 0                                                  |
| APR/MAY/JUNE          | 1             | 0         | 0             | APR/MAY/JUNE          | 60                    | 0                       | 0                                                  |